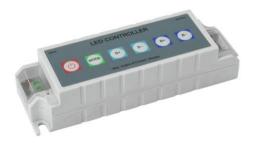

### LC-2 LED Strip RGB Controller

Control unit for RGB LED strips

Art. No.: 50530590 GTIN: 4026397520729

#### LC-2 LED Strip RGB Controller

Control unit for RGB LED strips

**Art. No.: 50530590** GTIN: 4026397520729

#### Features:

- Control unit for LED RGB strips 12-24 V
- 3 separate control channels for individual color mixing of red, green and blue LEDs
- Automatic color change or manual or color selection
- Adjustable program speed and brightness
- 22 built-in programs (static colors, color change, color fade, flash)
- Screw terminals for connecting the LED strips
- Screw terminals for connecting a 12 V or 24 V PSU (not included)