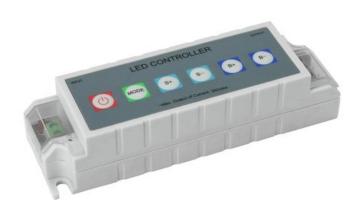

## **EUROLITE LC-2 LED Strip RGB Controller**

Control unit for RGB LED strips

Art. No.: 50530590 GTIN: 4026397520729

#### Features:

- Control unit for LED RGB strips 12-24 V
- 3 separate control channels for individual color mixing of red, green and blue LEDs
- Automatic color change or manual or color selection
- Adjustable program speed and brightness
- 22 built-in programs (static colors, color change, color fade, flash)
- Screw terminals for connecting the LED strips
- Screw terminals for connecting a 12 V or 24 V PSU (not included)

## **Technical specifications:**

| Dimensions:             | Width: 4 cm                       |
|-------------------------|-----------------------------------|
|                         | Depth: 13 cm                      |
|                         | Height: 3 cm                      |
| Power supply:           | 12-24 V DC                        |
| Standby current:        | <1 W                              |
| Output current:         | max. 4 A per channel (12 A total) |
| Dimensions (L x W x H): | 130 x 40 x 30 mm                  |
| Weight:                 | 70 g                              |
|                         |                                   |