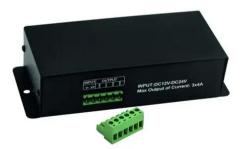

### **LED Strip RGB DMX512 Controller**

3-channel LED controller with DMX interface for RGB LEDs 12-24 V

**Art. No.: 50530554** GTIN: 4026397518818

#### Features:

- Compact 3-channel LED controller for controlling RGB LEDs (12-24 V) via DMX
- Converts standard DMX512 signals to PWM signals for driving LEDs
- DMX input and parallel DMX output for serial connection via XLR and R.I45 connectors
- Stand-alone operation possible with 9 built-in programs (7 individual colors and 2 color changing programs with adjustable speed)
- DMX addressing and settings via DIP switches
- Plug-in screw terminals for connecting the LEDs and the power supply (accessory)
- Rugged black metal housing
- Control via DMX
- Interface