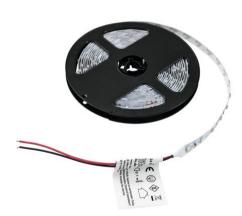

### LED Strip 300 5m 3528 6500K 12V

Flexible LED strip for indoor use

Art. No.: 50530540 GTIN: 4026397255164

#### Features:

- Flexible LED strip for decorative lighting
- Perfect for indirect lighting, custom-made versions for fair or shop applications as well as all kinds of background lighting
- Indoor use
- Can be cut into segments of variable size (groups of 3 LEDs)
- Self-adhesive rear side
- Supplied on a plastic reel
- Matching control units and power units optionally available
- Different versions available
- 300 powerful LEDs SMD 3528 cold white (CW)
- Control via Accessory