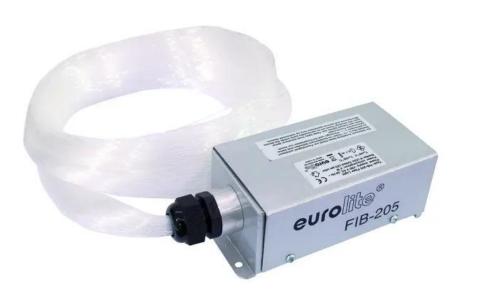

### EUROLITE FIB-205 LED fiber light flash

Your imagination will know no limits!

#### Features:

- Whether as a starry ceiling, firework display, or as a unique curtain of light, the decorating possibilities are endless
- Fibre optic strands are bundled together and attached onto an illuminator
- Light is transmitted along the length of the fibres to shine at the tips
- 8 internal programs operable via program switch
- Innumerable uses: Christmas, party and holiday lighting
- Advantages of LED technology: long life, low power consumption, minimal heat emission, defacto maintenance free with brilliant light radiation
- Power supply 230V via enclosed power unit
- For indoor use only

#### **Technical specifications:**

| Power supply:                  | 230 V AC, 50 Hz |  |
|--------------------------------|-----------------|--|
| Power consumption:             | 3 W             |  |
| Dimensions:                    | Width: 15 cm    |  |
|                                | Depth: 7 cm     |  |
|                                | Height: 5,7 cm  |  |
| Weight:                        | 1,10 kg         |  |
| Fibre optic strand length:     | 2 m             |  |
| Number of fibre optic strands: | 200 pieces      |  |
|                                |                 |  |