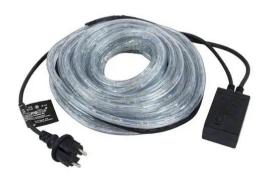

# RUBBERLIGHT LED RL4 RC blue 9m

Flexible LED tube for stylish decorative lighting

Art. No.: 50510827 GTIN: 4026397437409

#### Features:

- 4-channel version with various chaser-effects
- Built of optimally protected LEDs in an extremely flexible full-plastic round tube
- Splash-proof tube (IP44), qualified for outdoor use
- Realize your ideas for writing, forms, display-window decorations, party-rooms, etc.
- LEDs with rich color intensity, long life, low engergy use, and very little heat production
- Integrated controller with 11 programs
- Memory function
- Available in several colors
- Length 9 m
- 24 V AC power unit included in the delivery
- Accessories included in the delivery: 9 mounting-clips, 9 tie-straps