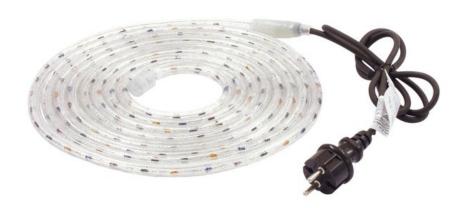

### **EUROLITE RUBBERLIGHT RL2-230 multicolor 10m RC**

Flexible tube for decorative lighting

Art. No.: 50510270 GTIN: 4026397166293

### Features:

- 2-channel version for chaser-effects or flash-effects
- Extremely flexible lighttube
- Optimally protected lamps in a full-plastic round tube
- Available in different colors
- Realize your ideas for writing, forms, display-window decorations, party-rooms, etc.
- Long lamp-life
- Splash-proof tube qualified for outdoor-use
- Integrated controller with 8 programs
- Length 10 m
- Accessories included in the delivery: 10 mounting-clips, 10 tie-straps

#### Logistic

EAN / GTIN: 4026397166293

Weight: 1,95 kg Length: 0.27 m Width: 0.27 m Heigth: 0.06 m

| Weight:                           | 1,82 kg                                      |
|-----------------------------------|----------------------------------------------|
| Lamps/tube:                       | 360                                          |
| Lamp-distance:                    | 27 mm                                        |
| Tube-diameter:                    | 13 mm                                        |
| Connection cable controller-tube: | 0.36 m                                       |
| Legal specifications              |                                              |
| Special product:                  | Not designed for household room illumination |
| Intended use:                     | Show effect lighting                         |