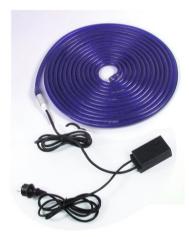

## **RUBBERLIGHT RL2-230 blue 10m** RC

Flexible tube for decorative lighting

#### Features:

- 2-channel version for chaser-effects or flash-effects
- Extremely flexible lighttube
- Optimally protected lamps in a full-plastic round tube
- Available in different colors
- Realize your ideas for writing, forms, display-window decorations, party-rooms, etc.
- Long lamp-life
- Splash-proof tube qualified for outdoor-use
- Integrated controller with 8 programs
- Length 10 m
- Accessories included in the delivery: 10 mounting-clips, 10 tiestraps