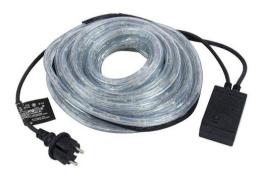

# RUBBERLIGHT LED RL2 RC amber 10m

Flexible LED tube for stylish decorative lighting

**Art. No.: 50510225** GTIN: 4026397422788

#### Features:

- 2-channel LED version for chaser-effects or flash-effects
- Built of optimally protected LEDs in an extremely flexible full-plastic round tube
- Splash-proof tube (IP44), qualified for outdoor use
- Realize your ideas for writing, forms, display window decorations, party rooms, etc.
- LEDs with rich color intensity, long life, low engergy use, and very little heat production
- Available in different colors
- Integrated controller with 8 programs
- Memory function
- Length 10 m
- Accessories included in the delivery: 10 mounting-clips, 10 tiestraps