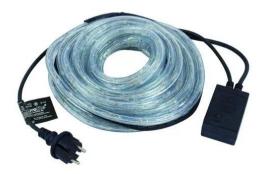

# RUBBERLIGHT LED RL2 RC white 2700K 10m

Flexible LED tube for stylish decorative lighting

Art. No.: 50510215 GTIN: 4026397422740

# RUBBERLIGHT LED RL2 RC white 2700K 10m

Flexible LED tube for stylish decorative lighting

**Art. No.: 50510215** GTIN: 4026397422740

#### Features:

- 2-channel LED version for chaser-effects or flash-effects
- Built of optimally protected LEDs in an extremely flexible full-plastic round tube
- Splash-proof tube (IP44), qualified for outdoor use
- Realize your ideas for writing, forms, display window decorations, party rooms, etc.
- LEDs with rich color intensity, long life, low engergy use, and very little heat production
- Available in different colors
- Integrated controller with 8 programs
- Memory function
- Length 10 m
- Accessories included in the delivery: 10 mounting-clips, 10 tiestraps