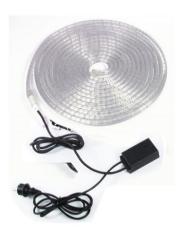

# RUBBERLIGHT RL2-230 clear 10m RC

Flexible tube for decorative lighting

Art. No.: 50510210 GTIN: 4026397166569

#### Features:

- 2-channel version for chaser-effects or flash-effects
- Extremely flexible lighttube
- Optimally protected lamps in a full-plastic round tube
- Available in different colors
- Realize your ideas for writing, forms, display-window decorations, party-rooms, etc.
- Long lamp-life
- Splash-proof tube qualified for outdoor-use
- Integrated controller with 8 programs
- Length 10 m
- Accessories included in the delivery: 10 mounting-clips, 10 tiestraps