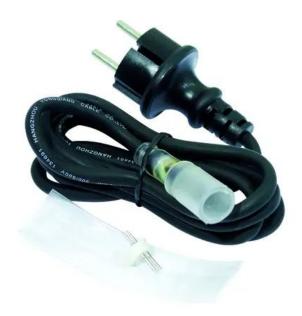

## **EUROLITE RUBBERLIGHT RL1 Power Cable**

Connection cable GT

**Art. No.: 50510112** GTIN: 4026397146813

List price: 7.02 €

incl. 19% VAT.

## Features:

- With shrinking hose (7 cm)
- Max. load 6 A (1380 W) up to 75 m RL can be connected
  Package contents
- 1 x power cord, 1 x adapter, 1 x tube, 1 x end cap

## **Technical specifications:**

| IP classification:  | IP44                |  |
|---------------------|---------------------|--|
| Cable construction: | 2 x 1,0 mm² H05RN-F |  |
| Cable length:       | Approx. 1,6 m       |  |
| Color:              | Black               |  |
| Weight:             | 0,19 kg             |  |
| Adapter             |                     |  |
| Pin distance:       | 0,5 cm              |  |
| Tube                |                     |  |
| Color:              | Clear               |  |
| Dimensions:         | Length: 7 cm        |  |
| End cap             |                     |  |
| Color:              | Clear               |  |