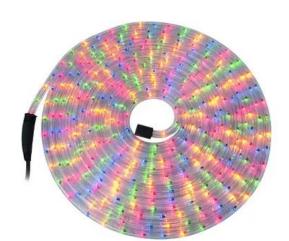

## **EUROLITE RUBBERLIGHT RL1-230V multicolor 9m**

Flexible tube for decorative lighting

Art. No.: 50506090 GTIN: 4026397162059

**List price: 29.63 €** 

incl. 19% VAT.

## **Description:**

Flexible tube for decorative lighting

The extremely flexible rope light EUROLITE RUBBERLIGHT RL1 is very well suited to realize your ideas for the design of lettering, shapes and shop window decorations. The Rubberlight also comes into its own in party rooms.

Use the rope light indoors and outdoors. Due to the all-plastic round material, the lamps have a long life.

The Rubberlights are available in many different colours and lengths.

#### Features:

- Extremely flexible lighttube
- Optimally protected lamps in a full-plastic round tube
- Long life
- Control via plug and play
- Suitable for outdoor use
- For application areas such as: Advertisement/Shop window; party room
- Silent operation