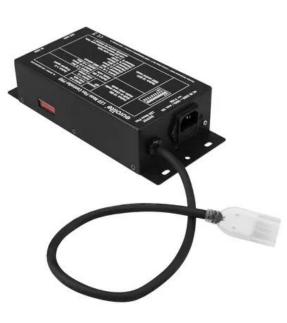

### EUROLITE Controller PRO with DMX for LED Neon Flex 230V Slim RGB Art. No.: 50

Controller with DMX interface for the RGB LED neon tube (item 50499801)

Art. No.: 50499811 GTIN: 4026397618709

#### Features:

- Compact controller for the slim LED neon tube (item 50499801) via DMX
- 3 separate control channels for individual color mixing of red, green and blue LEDs
- 4-pin cable for connecting the LED neon tube
- Rugged black metal housing
- Integrated show programs
- Control via stand-alone; DMX; sound to light via microphone Package contents
- 1 x controller, 1 x power cord, 1 x adapter, 1 x tube, 1 x user manual

#### **Technical specifications:**

| Power supply:      | 230 V AC, 50 Hz                                                                                      |
|--------------------|------------------------------------------------------------------------------------------------------|
| Power consumption: | Max. 1380 W                                                                                          |
|                    | Max. 460 W per channal                                                                               |
| IP classification: | IP20                                                                                                 |
| Protection class:  | Protection class I                                                                                   |
| Power connection:  | Mains input via IEC connector (M) mounting<br>version power supply cord with safety plug<br>included |
| DMX channels:      | 6                                                                                                    |
| DMX input:         | 1 x 3-pin XLR (M) mounting version                                                                   |
| DMX input:         | 1 x 3-pin XLR (M) mounting version                                                                   |

| DMX output:              | 1 x 3-pin XLR (F) mounting version              |
|--------------------------|-------------------------------------------------|
| Control:                 | Stand-alone; DMX; sound to light via microphone |
| Housing color:           | Black matte                                     |
| Diameter mounting holes: | 6 x Ø5mm                                        |
| Dimensions:              | Width: 22,5 cm                                  |
|                          | Depth: 10 cm                                    |
|                          | Height: 5 cm                                    |
| Weight:                  | 1,17 kg                                         |
| Power cord               |                                                 |
| Cable construction:      | 3 x 1,5 mm² H05VV-F                             |
| Cable length:            | Approx. 1,2 m                                   |