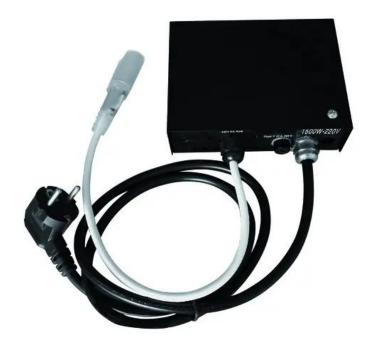

## **EUROLITE Controller Pro LED Neon Flex 230V EC RGB**

Clever controller for LED Neon Flex EC RGB

Art. No.: 50499715 GTIN: 4026397402438

List price: 65.33 €

incl. 19% VAT.

## Features:

- Maximum load 1000 W (equivalent to 66 meters Neon Flex EC RGB tube length)
- Program speed can be adjusted via the second decade switch
- For use exclusively with EUROLITE LED Neon Flex EC RGB
- Not compatible with standard version
- 10 integrated show programs
- Control via stand-alone

## **Technical specifications:**

| 230 V AC, 50 Hz                          |
|------------------------------------------|
| Max. 1000 W                              |
| IP20                                     |
| Fixed power supply cord with safety plug |
| Approx. 1,3 m                            |
| Stand-alone                              |
| Black                                    |
| Width: 15,5 cm                           |
| Depth: 12,5 cm                           |
| Height: 5,5 cm                           |
| 0,56 kg                                  |
|                                          |