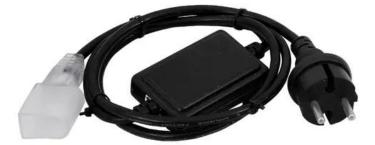

### **EUROLITE Controller Basic LED Neon Flex230V EC RGB**

Simple controller for LED Neon Flex EC RGB

Art. No.: 50499710 GTIN: 4026397402414

#### Features:

- Maximum load 200 W (equivalent to 12 meters Neon Flex EC RGB tube length)

- 16 built-in programs selectable via a program button
- For use exclusively with EUROLITE LED Neon Flex EC RGB
- Not compatible with standard version LED Neon Flex

#### **Technical specifications:**

| Power supply:           | 230 V AC, 50 Hz  |
|-------------------------|------------------|
| Dimensions:             | Width: 10 cm     |
|                         | Depth: 5 cm      |
|                         | Height: 2,4 cm   |
| Maximum load:           | 200 W            |
| Dimensions (L x W x H): | 100 x 50 x 24 mm |
| Weight:                 | 130 g            |