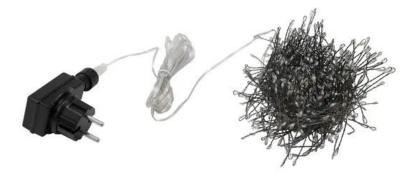

# **EUROLITE 500 LED Cluster String Lights 5m warm white**

LED cluster string lights, IP44

Art. No.: 50499260 GTIN: 4026397625417

#### Features:

- Atmospheric and decorative illumination
- For indoor and outdoor use
- 500 warm white LEDs
- Distance between the LEDs 1 cm
- Supply line 3 m, silver wire
- Operation via included power adapter
- Available in different colors
- 500 powerful LEDs warm white (WW)
- Control via plug and play
- Suitable for outdoor use IP44