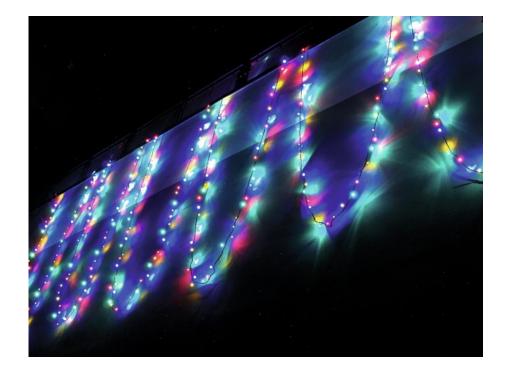

## **EUROLITE LED garland 230V 200 RWBY LEDs w.C.**

Exclusive LED light chain for stylish deco effects!

Art. No.: 50499252

### Features:

- Light chain with 200 LEDs in the colors red, white, blue and yellow for decorative lighting
- Intergrated controller for selecting various effects
- 24.5 meters long with 10-meter feed line with power unit