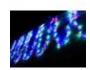

#### Features:

- Light chain with 200 LEDs in the colors red, green, blue and yellow for decorative lighting
- Intergrated controller for selecting various effects
- Light chain 25 m long
- 10 m feed line with integrated controller and power unit