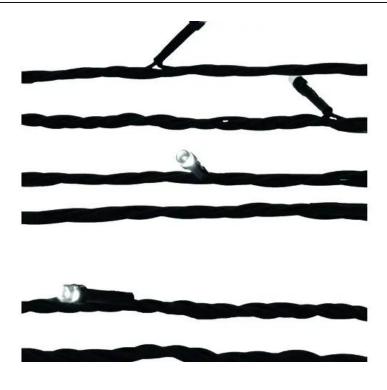

#### Features:

- Light chain with 200 LEDs in the colors red, green, blue and yellow for decorative lighting
- Intergrated controller for selecting various effects
- Light chain 25 m long
- 10 m feed line with integrated controller and power unit