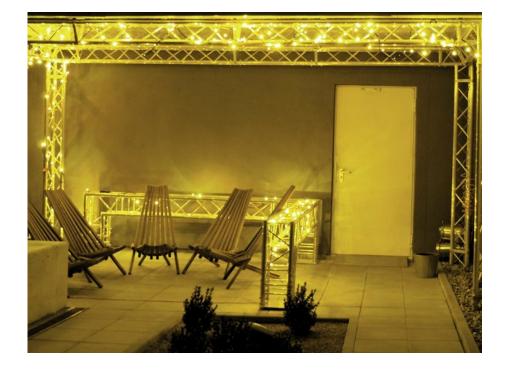

## EUROLITE LED garland 230V 200 yellow LEDs w.C.

Exclusive LED light chain for stylish deco effects!

Art. No.: 50499248

#### Features:

- Light chain with 200 yellow LEDs
- Intergrated controller for selecting various effects
- 24.5 meters long with 10-meter feed line with power unit