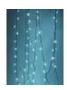

## EUROLITE LED garland 230V 200 blue LEDs w.C.

Exclusive LED light chain for stylish deco effects!

#### Features:

- Light chain with 200 blue LEDs
- Intergrated controller for selecting various effects
- Light chain 25 m long
- 10 m feed line with integrated controller and power unit