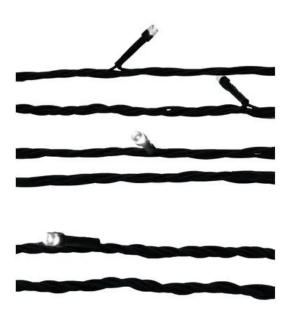

## EUROLITE LED garland 230V 200 blue LEDs w.C.

Exclusive LED light chain for stylish deco effects!

#### Features:

- Light chain with 200 blue LEDs
- Intergrated controller for selecting various effects
- Light chain 25 m long
- 10 m feed line with integrated controller and power unit