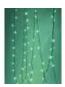

## EUROLITE LED garland 230V 200 green LEDs w.C.

Exclusive LED light chain for stylish deco effects!

#### Features:

- Light chain with 200 green LEDs
- Intergrated controller for selecting various effects
- Light chain 25 m long
- 10 m feed line with integrated controller and power unit