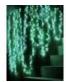

## EUROLITE LED garland 230V 200 green LEDs w.C.

Exclusive LED light chain for stylish deco effects!

#### Features:

- Light chain with 200 green LEDs
- Intergrated controller for selecting various effects
- Light chain 25 m long
- 10 m feed line with integrated controller and power unit