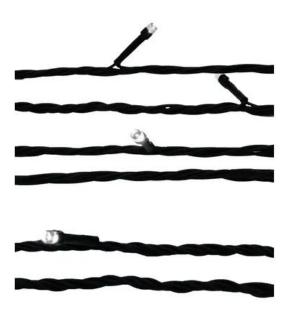

#### Features:

- Light chain with 200 green LEDs
- Intergrated controller for selecting various effects
- Light chain 25 m long
- 10 m feed line with integrated controller and power unit

### **Technical specifications:**

| Power supply:        | 230 V AC, 50 Hz                              |
|----------------------|----------------------------------------------|
| Power consumption:   | 10,00 W                                      |
| Weight:              | 1,10 kg                                      |
| LED number:          | 200                                          |
| Length:              | Feed line 10 m                               |
|                      | Light chain 25 m                             |
| Legal specifications |                                              |
| Special product:     | Not designed for household room illumination |
| Intended use:        | Show effect lighting                         |
|                      |                                              |