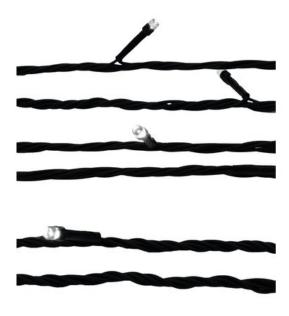

#### Features:

- Light chain with 200 red LEDs
- Intergrated controller for selecting various effects
- Light chain 25 m long
- 10 m feed line with integrated controller and power unit

### **Technical specifications:**

| Power supply:        | 230 V AC, 50 Hz                              |
|----------------------|----------------------------------------------|
| Power consumption:   | 10,00 W                                      |
| Weight:              | 1,12 kg                                      |
| LED number:          | 200                                          |
| Length:              | Feed line 10 m                               |
|                      | Light chain 25 m                             |
| Legal specifications |                                              |
| Special product:     | Not designed for household room illumination |
| Intended use:        | Show effect lighting                         |