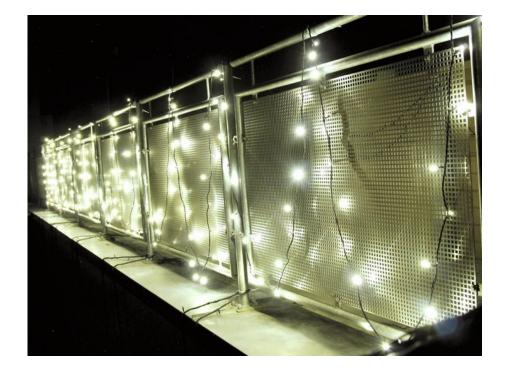

## EUROLITE LED garland 230V 200 warm white LEDs w.C.

Exclusive LED light chain for stylish deco effects!

**Art. No.: 50499241** GTIN: 4026397270990

#### Features:

- Light chain with 200 warm white LEDs
- Intergrated controller for selecting various effects
- 24.5 meters long with 10-meter feed line with power unit

### **Technical specifications:**

| Power supply:      | 230 V AC, 50 Hz    |  |
|--------------------|--------------------|--|
| Power consumption: | 10,00 W            |  |
| LED number:        | 200                |  |
| Beam angle:        | 120°               |  |
| Length:            | Feed line 10 m     |  |
|                    | Light chain 24.5 m |  |
| Weight:            | 2.5 kg             |  |
|                    |                    |  |