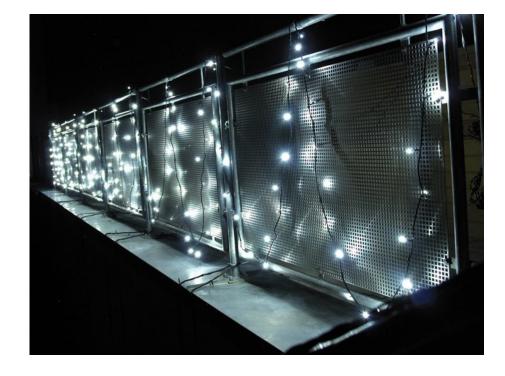

## EUROLITE LED garland 230V 200 cold white LEDs w.C.

Exclusive LED light chain for stylish deco effects!

**Art. No.: 50499240** GTIN: 4026397270976

#### Features:

- Light chain with 200 cold white LEDs
- Intergrated controller for selecting various effects
- 24.5 meters long with 10-meter feed line with power unit

### **Technical specifications:**

| Power supply:      | 230 V AC, 50 Hz    |
|--------------------|--------------------|
| Power consumption: | 10,00 W            |
| LED number:        | 200                |
| Beam angle:        | 120°               |
| Length:            | Feed line 10 m     |
|                    | Light chain 24.5 m |
| Weight:            | 2.5 kg             |
|                    |                    |