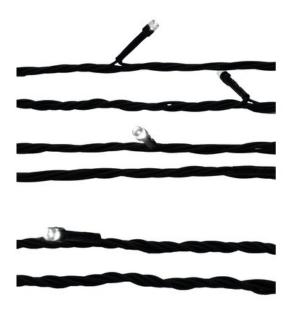

#### Features:

- Light chain with 200 warm white LEDs
- Intergrated controller for selecting various effects
- Light chain 25 m long
- 10 m feed line with integrated controller and power unit

### **Technical specifications:**

| Power supply:      | 230 V AC, 50 Hz  |
|--------------------|------------------|
| Power consumption: | 10,00 W          |
| Weight:            | 1,08 kg          |
| LED number:        | 200              |
| Length:            | Feed line 10 m   |
|                    | Light chain 25 m |