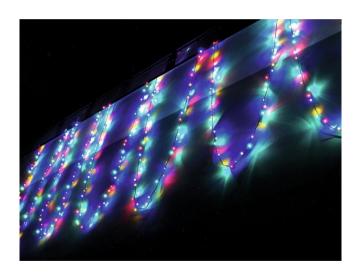

#### LED garland 230V 200 RWBY LEDs

Exclusive LED light chain for stylish deco effects!

**Art. No.: 50499232** GTIN: 4026397270952

#### Features:

- Advantages of LED technology: long life, low power consumption, minimal heat emission, defacto maintenance free with brilliant light radiation
- Long LED life
- 10 meters feed line (incl. plug & transformer)
- 26 meters LED light chain
- Available in versions with and without controller