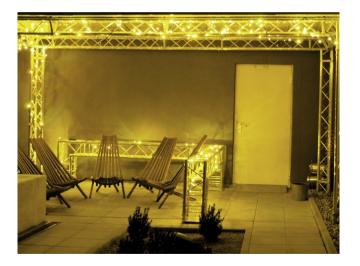

### LED garland 230V 200 yellow LEDs

Exclusive LED light chain for stylish deco effects!

## LED garland 230V 200 yellow LEDs

Exclusive LED light chain for stylish deco effects!

#### Features:

- Light chain with 200 yellow LEDs
- Intergrated controller for selecting various effects
- 24.5 meters long with 10-meter feed line with power unit