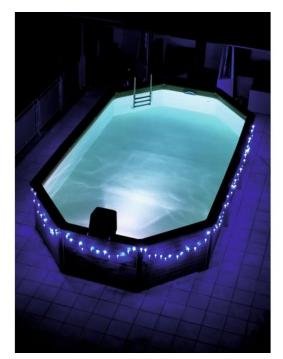

## **EUROLITE LED garland 230V 200 blue LEDs**

Exclusive LED light chain for stylish deco effects!

**Art. No.: 50499226** GTIN: 4026397270808

#### Features:

- Light chain with 200 blue LEDs
- Intergrated controller for selecting various effects
- 12 meters long with 10-meter feed line with power unit