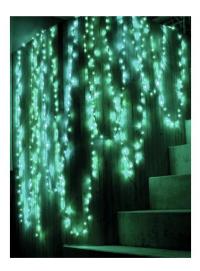

## LED garland 230V 200 green LEDs

Exclusive LED light chain for stylish deco effects!

### Features:

- Advantages of LED technology: long life, low power consumption, minimal heat emission, defacto maintenance free with brilliant light radiation
- Long LED life
- 10 meters feed line (incl. plug & transformer)
- 26 meters LED light chain
- Available in versions with and without controller