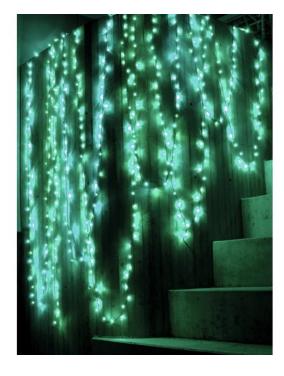

## **EUROLITE LED garland 230V 200 green LEDs**

Exclusive LED light chain for stylish deco effects!

Art. No.: 50499224 GTIN: 4026397270761

#### Features:

- Advantages of LED technology: long life, low power consumption, minimal heat emission, defacto maintenance free with brilliant light radiation
- Long LED life
- 10 meters feed line (incl. plug & transformer)
- 26 meters LED light chain
- Available in versions with and without controller

### **Technical specifications:**

| 10,00 W                                      |
|----------------------------------------------|
| 230 V AC, 50 Hz                              |
| 200                                          |
| 120°                                         |
| Feed line 10 m                               |
| Light chain 26 m                             |
| 2.5 kg                                       |
|                                              |
| Not designed for household room illumination |
| Show effect lighting                         |
|                                              |