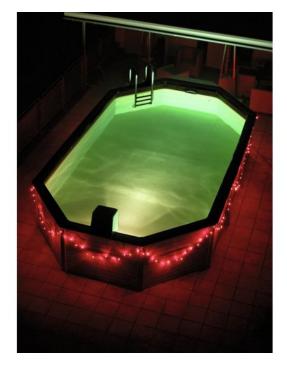

## **EUROLITE LED garland 230V 200 red LEDs**

Exclusive LED light chain for stylish deco effects!

Art. No.: 50499222 GTIN: 4026397270747

### Features:

- Advantages of LED technology: long life, low power consumption, minimal heat emission, defacto maintenance free with brilliant light radiation
- Long LED life
- 10 meters feed line (incl. plug & transformer)
- 26 meters LED light chain
- Available in versions with and without controller

#### **Technical specifications:**

| Power consumption:   | 10,00 W                                      |
|----------------------|----------------------------------------------|
| Power supply:        | 230 V AC, 50 Hz                              |
| LED number:          | 200                                          |
| Beam angle:          | 120°                                         |
| Length:              | Feed line 10 m                               |
|                      | Light chain 26 m                             |
| Weight:              | 2.5 kg                                       |
| Legal specifications |                                              |
| Special product:     | Not designed for household room illumination |
| Intended use:        | Show effect lighting                         |