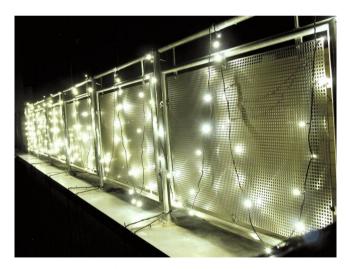

# LED garland 230V 200 warm white LEDs

Exclusive LED light chain for stylish deco effects!

Art. No.: 50499221 GTIN: 4026397270723

The article is no longer in our assortment.

# LED garland 230V 200 warm white LEDs

Exclusive LED light chain for stylish deco effects!

Art. No.: 50499221 GTIN: 4026397270723

#### Features:

- Advantages of LED technology: long life, low power consumption, minimal heat emission, defacto maintenance free with brilliant light radiation
- Long LED life
- 10 meters feed line (incl. plug & transformer)
- 26 meters LED light chain
- Available in versions with and without controller