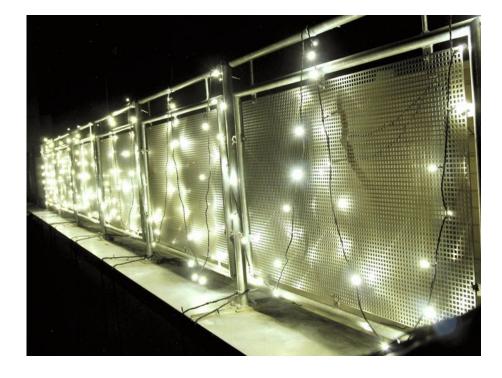

## **EUROLITE LED garland 230V 200 warm white LEDs**

Exclusive LED light chain for stylish deco effects!

Art. No.: 50499221 GTIN: 4026397270723

#### Features:

- Advantages of LED technology: long life, low power consumption, minimal heat emission, defacto maintenance free with brilliant light radiation
- Long LED life
- 10 meters feed line (incl. plug & transformer)
- 26 meters LED light chain
- Available in versions with and without controller

#### **Technical specifications:**

| Power consumption: | 10,00 W          |  |
|--------------------|------------------|--|
| Power supply:      | 230 V AC, 50 Hz  |  |
| LED number:        | 200              |  |
| Beam angle:        | 120°             |  |
| Length:            | Feed line 10 m   |  |
|                    | Light chain 26 m |  |
| Weight:            | 2.5 kg           |  |
|                    |                  |  |