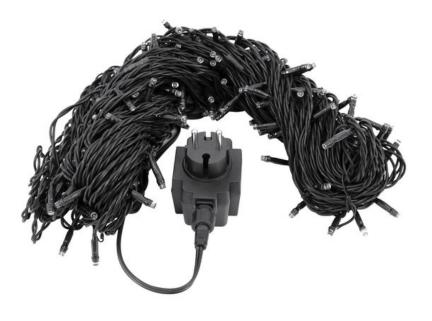

## EUROLITE LED garland 230V 200 cold white LEDs

Exclusive LED light chain for stylish deco effects!

#### Features:

- Advantages of LED technology: long life, low power consumption, minimal heat emission, defacto maintenance free with brilliant light radiation
- Long LED life
- 10 meters feed line (incl. plug & transformer)
- 26 meters LED light chain
- Available in versions with and without controller

### **Technical specifications:**

| Power consumption: | 10,00 W          |  |
|--------------------|------------------|--|
| Power supply:      | 230 V AC, 50 Hz  |  |
| LED number:        | 200              |  |
| Beam angle:        | 120°             |  |
| Length:            | Feed line 10 m   |  |
|                    | Light chain 26 m |  |
| Weight:            | 2.5 kg           |  |