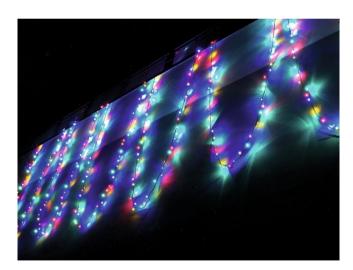

## LED garland 230V 80 RWBY LEDs w.C.

Exclusive LED light chain for stylish deco effects!

Art. No.: 50499212 GTIN: 4026397270662

The article is no longer in our assortment.

# LED garland 230V 80 RWBY LEDs w.C.

Exclusive LED light chain for stylish deco effects!

**Art. No.: 50499212** GTIN: 4026397270662

#### Features:

- Advantages of LED technology: long life, low power consumption, minimal heat emission, defacto maintenance free with brilliant light radiation
- Long LED life
- 10 meters feed line (incl. plug & transformer)
- 12 meters LED light chain
- Available in versions with and without controller