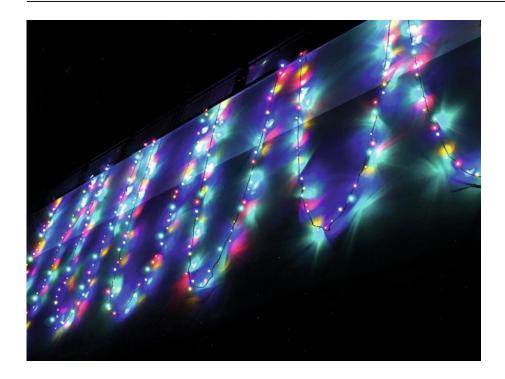

## EUROLITE LED garland 230V 80 RWBY LEDs w.C.

Exclusive LED light chain for stylish deco effects!

Art. No.: 50499212

### Features:

- Advantages of LED technology: long life, low power consumption, minimal heat emission, defacto maintenance free with brilliant light radiation
- Long LED life
- 10 meters feed line (incl. plug & transformer)
- 12 meters LED light chain
- Available in versions with and without controller