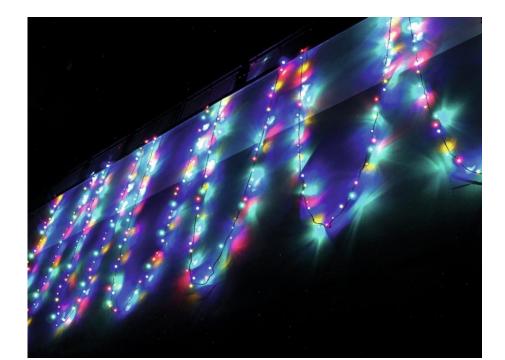

## **EUROLITE LED garland 230V 80 RGBY LEDs w.C.**

Exclusive LED light chain for stylish deco effects!

Art. No.: 50499210 GTIN: 4026397270648

### Features:

- Advantages of LED technology: long life, low power consumption, minimal heat emission, defacto maintenance free with brilliant light radiation
- Long LED life
- 10 meters feed line (incl. plug & transformer)
- 12 meters LED light chain
- Available in versions with and without controller

#### **Technical specifications:**

| Power consumption:   | 10,00 W                                      |
|----------------------|----------------------------------------------|
| Power supply:        | 230 V AC, 50 Hz                              |
| LED number:          | 80                                           |
| Beam angle:          | 120°                                         |
| Length:              | Feed line 10 m                               |
|                      | Light chain 12 m                             |
| Weight:              | 1.5 kg                                       |
| Legal specifications |                                              |
| Special product:     | Not designed for household room illumination |
| Intended use:        | Show effect lighting                         |
|                      |                                              |