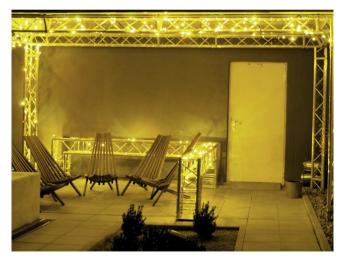

## LED garland 230V 80 yellow LEDs w.C.

Exclusive LED light chain for stylish deco effects!

### Features:

- Advantages of LED technology: long life, low power consumption, minimal heat emission, defacto maintenance free with brilliant light radiation
- Long LED life
- 10 meters feed line (incl. plug & transformer)
- 12 meters LED light chain
- Available in versions with and without controller