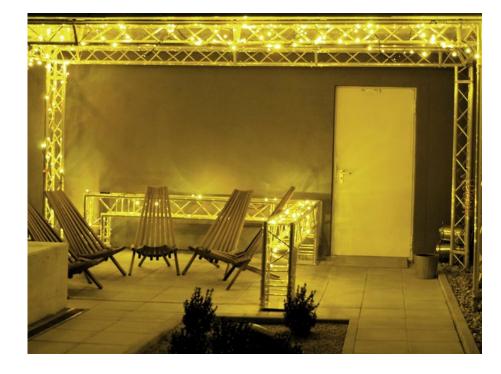

## EUROLITE LED garland 230V 80 yellow LEDs w.C.

Exclusive LED light chain for stylish deco effects!

Art. No.: 50499208 GTIN: 4026397270624

### Features:

- Advantages of LED technology: long life, low power consumption, minimal heat emission, defacto maintenance free with brilliant light radiation
- Long LED life
- 10 meters feed line (incl. plug & transformer)
- 12 meters LED light chain
- Available in versions with and without controller

#### **Technical specifications:**

| Power consumption:   | 10,00 W                                      |
|----------------------|----------------------------------------------|
| Power supply:        | 230 V AC, 50 Hz                              |
| LED number:          | 80                                           |
| Beam angle:          | 120°                                         |
| Length:              | Feed line 10 m                               |
|                      | Light chain 12 m                             |
| Weight:              | 1.5 kg                                       |
| Legal specifications |                                              |
| Special product:     | Not designed for household room illumination |
| Intended use:        | Show effect lighting                         |
| Intended use:        | Show effect lighting                         |