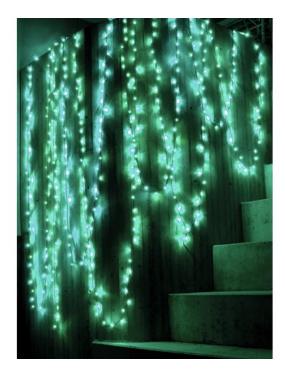

## EUROLITE LED garland 230V 80 green LEDs w.C.

Exclusive LED light chain for stylish deco effects!

**Art. No.: 50499204** GTIN: 4026397270686

#### Features:

- Advantages of LED technology: long life, low power consumption, minimal heat emission, defacto maintenance free with brilliant light radiation
- Long LED life
- 10 meters feed line (incl. plug & transformer)
- 12 meters LED light chain
- Available in versions with and without controller

### **Technical specifications:**

| Power consumption:   | 10,00 W                                      |
|----------------------|----------------------------------------------|
| Power supply:        | 230 V AC, 50 Hz                              |
| LED number:          | 80                                           |
| Beam angle:          | 120°                                         |
| Length:              | Feed line 10 m                               |
|                      | Light chain 12 m                             |
| Weight:              | 1.5 kg                                       |
| Legal specifications |                                              |
| Special product:     | Not designed for household room illumination |
| Intended use:        | Show effect lighting                         |
|                      |                                              |