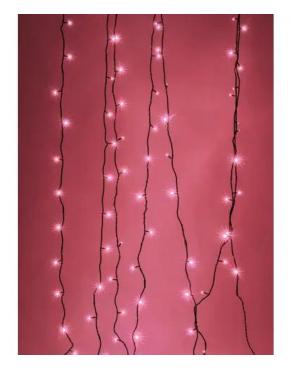

# EUROLITE LED garland 230V 80 red LEDs w.C.

Exclusive LED light chain for stylish deco effects!

**Art. No.: 50499202** GTIN: 4026397270587

#### Features:

- Light chain with red 80 LEDs
- Intergrated controller for selecting various effects
- 12 meters long with 10-meter feed line with power unit

### **Technical specifications:**

| Power consumption:   | 10,00 W                                      |
|----------------------|----------------------------------------------|
| Power supply:        | 230 V AC, 50 Hz                              |
| LED number:          | 80                                           |
| Beam angle:          | 120°                                         |
| Length:              | Feed line 10 m                               |
|                      | Light chain 12 m                             |
| Weight:              | 1.5 kg                                       |
| Legal specifications |                                              |
| Special product:     | Not designed for household room illumination |
| Intended use:        | Show effect lighting                         |
|                      |                                              |