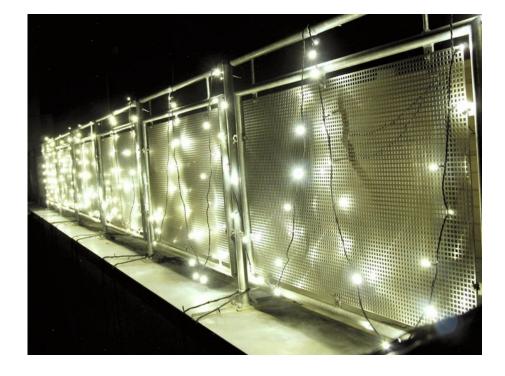

# EUROLITE LED garland 230V 80 warm white LEDs w.C.

Exclusive LED light chain for stylish deco effects!

**Art. No.: 50499201** GTIN: 4026397270532

### Features:

- Light chain with warm white 80 LEDs
- Intergrated controller for selecting various effects
- 12 meters long with 10-meter feed line with power unit

### **Technical specifications:**

| Power consumption: | 10,00 W          |
|--------------------|------------------|
| Power supply:      | 230 V AC, 50 Hz  |
| LED number:        | 80               |
| Beam angle:        | 120°             |
| Length:            | Feed line 10 m   |
|                    | Light chain 12 m |
| Weight:            | 1.5 kg           |
|                    |                  |