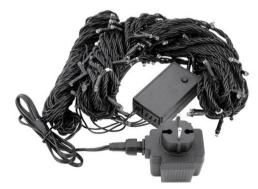

### LED garland 230V 80 cold white LEDs w.C.

Exclusive LED light chain for stylish deco effects!

#### Features:

- Advantages of LED technology: long life, low power consumption, minimal heat emission, defacto maintenance free with brilliant light radiation
- Long LED life
- 10 meters feed line (incl. plug & transformer)
- 12 meters LED light chain
- Available in versions with and without controller