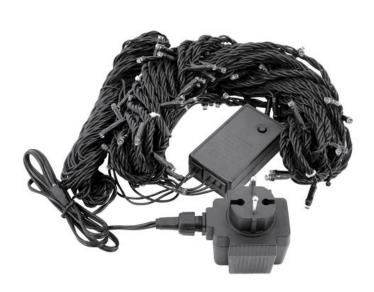

## EUROLITE LED garland 230V 80 cold white LEDs w.C.

Exclusive LED light chain for stylish deco effects!

Art. No.: 50499200

#### Features:

- Advantages of LED technology: long life, low power consumption, minimal heat emission, defacto maintenance free with brilliant light radiation
- Long LED life
- 10 meters feed line (incl. plug & transformer)
- 12 meters LED light chain
- Available in versions with and without controller

### **Technical specifications:**

| Power supply:      | 230 V AC, 50 Hz  |
|--------------------|------------------|
| Power consumption: | 10 W             |
| LED number:        | 80               |
| Beam angle:        | 120°             |
| Length:            | Feed line 10 m   |
|                    | Light chain 12 m |
| Weight:            | 1.5 kg           |