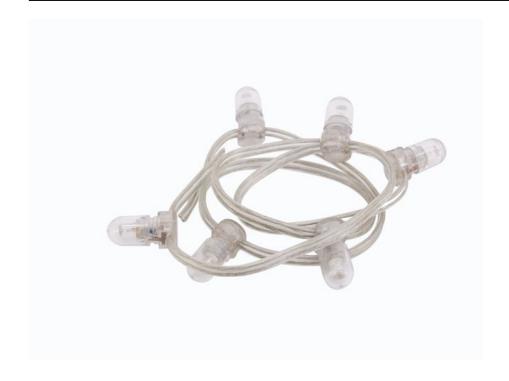

## EUROLITE LED deco-light 12V 15cm dist. 100m 6400K

The universal decorative idea now with LED technology!

**Art. No.: 50499131** GTIN: 4026397358261

#### Features:

- Endless possibilities for use
- Suitable for outdoor mounting
- Energy-saving low voltage solution
- Cable color is white
- Available in 2 color temperatures of the white LEDs
- Space between lamps 15 or 30 cm
- Just cut off the necessary number of LEDs from the roll ready
- Advantages of LED technology: long life of the LEDs, low power consumption, minimal heat emission, defacto maintenance free with brilliant light radiation

### **Technical specifications:**

| IP44        |
|-------------|
| 12 V DC     |
| max. 0.46 W |
| IP44        |
| 666         |
| 15cm        |
| 0.2 W       |
| 50000 h     |
| 100 m       |
|             |