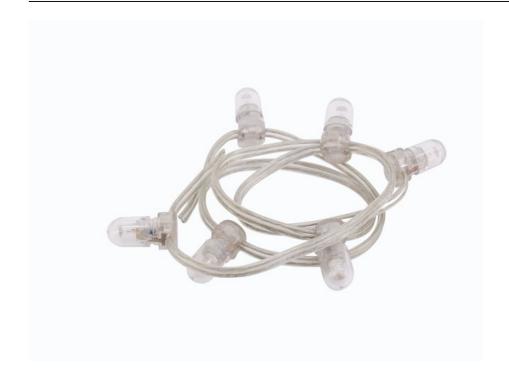

## EUROLITE LED deco-light 12V 15cm dist. 100m 3000K

The universal decorative idea now with LED technology!

**Art. No.: 50499130** GTIN: 4026397358254

#### Features:

- Endless possibilities for use
- Suitable for outdoor mounting
- Energy-saving low voltage solution
- Cable color is white
- Available in 2 color temperatures of the white LEDs
- Space between lamps 15 or 30 cm
- Just cut off the necessary number of LEDs from the roll ready
- Advantages of LED technology: long life of the LEDs, low power consumption, minimal heat emission, defacto maintenance free with brilliant light radiation

### **Technical specifications:**

| IP classification:       | IP44        |
|--------------------------|-------------|
| Voltage:                 | 12 V DC     |
| Power consumption/meter: | max. 0.46 W |
| Protection grade         | IP44        |
| LED number:              | 666         |
| Distance between LEDs:   | 15cm        |
| Power consumption/LED:   | 0.2 W       |
| LED lifetime:            | 50000 h     |
| Length:                  | 100 m       |