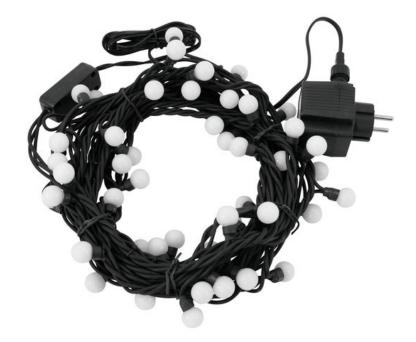

## **EUROLITE LED marble garland 230V 50 LEDs SC**

Lovely light chain creates a magical atmosphere

Art. No.: 50499125 GTIN: 4026397333046

### Features:

- Charms fantasy in party-rooms, on balcony or terrace, even in umbrellas of the sidewalk cafes, or in trees in pedestrian zones or private gardens
- Can also be used as indirect illumination
- For indoor and outdoor use (IP44)
- Easy handling and installation
- 25 LEDs (or 50 LEDs respectively) each enclosed in a translucent, lightly satined hard plastic sphere
- Switching Colors (SC): uninterruptedly switches color in a given period of time
- Advantages of LED technology: long life of the LEDs, low power consumption, minimal heat emission, defacto maintenance free with brilliant light radiation
- Power unit with feed line included in the delivery
- Cable color: black

### **Technical specifications:**

| Power supply:             | 230 V AC, 50 Hz |
|---------------------------|-----------------|
| Power consumption:        | 20,00 W         |
| LED number:               | 50              |
| Sphere diameter:          | ca. 24 mm       |
| Distance between spheres: | ca. 15 cm       |
| Feed line length:         | 1.85 m          |
| Light chain length:       | 8.50 m          |