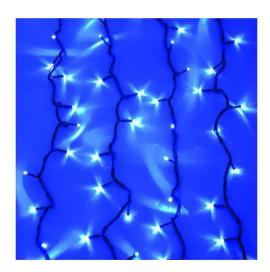

### **LED Waterfall Light 2400 blue LEDs**

LED curtain with waterfall effect

**Art. No.: 50499086** GTIN: 4026397505849

#### Features:

- LED light chain with waterfall effect for decorative lighting
- Absolute eyecatcher for any room
- Creates a unique atmosphere
- 3 x 10 meters
- Chaser effect with adjustable speed
- Dimmable
- Easy handling and installation
- Ready for connection with 1.5 m feed line
- Color: blue