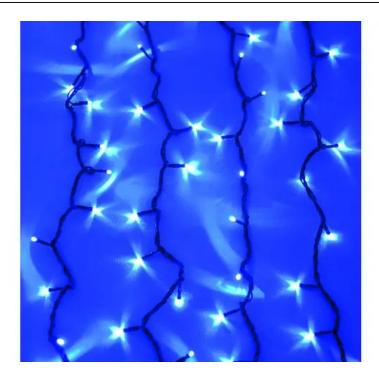

# **EUROLITE LED Waterfall Light 2400 blue LEDs**

LED curtain with waterfall effect

**Art. No.: 50499086** GTIN: 4026397505849

#### Features:

- LED light chain with waterfall effect for decorative lighting
- Absolute eyecatcher for any room
- Creates a unique atmosphere
- 3 x 10 meters
- Chaser effect with adjustable speed
- Dimmable
- Easy handling and installation
- Ready for connection with 1.5 m feed line
- Color: blue